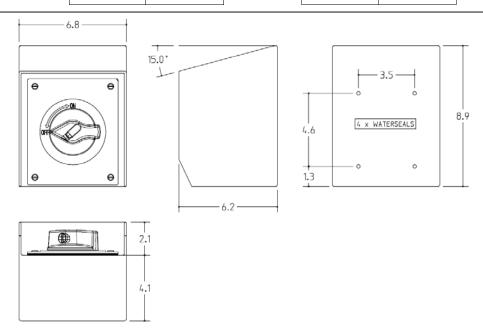

## SPEC GRADE STAINLESS DISCONNECT SWITCH

Part No. ME 40SLP2A-M2

**Description:** 40 Amp 3Ø 600Vac Motor Disconnect with

Early Break Aux Contacts - 1 N/O; 1 N/C

Construction: NEMA 4X; 12

Compliance: UL Standard 508 and CSA C22.2 No.14-10; UL 50E

Performance: Lock Rotor Tested

10kAIC with 80A RK1 Fuse

Suitable as Motor Disconnect Per NEC 430-109 (a)(6)

**HP RATINGS:** 

| 1 Ø  |          |
|------|----------|
| 240V | 480/600V |
| 3    | 7.5      |

| 3 Ø  |          |
|------|----------|
| 240V | 480/600V |
| 7.5  | 15       |

Drawing Not to Scale